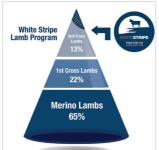

## The Breeds.

The White Stripe "Second Cross" Lamb program has flourished due to its adaptability and suitability to Australia's seasonal conditions. Using Australia's base Merino flock as a backbone, we have worked to develop an exceptional "First Cross" between the Australian Merino ewe and genetically selected Border Leicester Sires. The result is a large framed First

Cross female suitable for creating and mothering our Second Cross Lambs. The next step in our program is to breed these females with selected European terminal sires, such as the White Suffolk or Poll Dorset. These sires are renowned for their superior meat eating qualities and allow us to bring a consistent table lamb to the world's finest restaurants. In the pursuit of creating the finest table lamb we continue to explore new composite breeds to ensure diners have an exceptional eating experience every time.