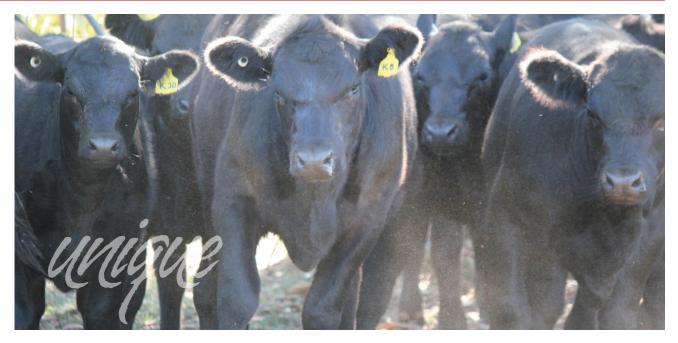

## Red Hill Veal. A unique alternative!

Our Red Hill farm is situated within the picturesque Central Tablelands of New South Wales. Red Hill is a beautiful sanctuary that has unique and caring husbandry practices which allow our vealers to grow in a natural stress free environment.

Raised on some of the best pasture land in Australia, our vealers graze on undulating hill sides which are filled with a combination of natural clovers, phalaris, coxsfoot and rye grasses. The beautiful temperate climate in this region allows for all four seasons to provide a peaceful and relaxing environment.